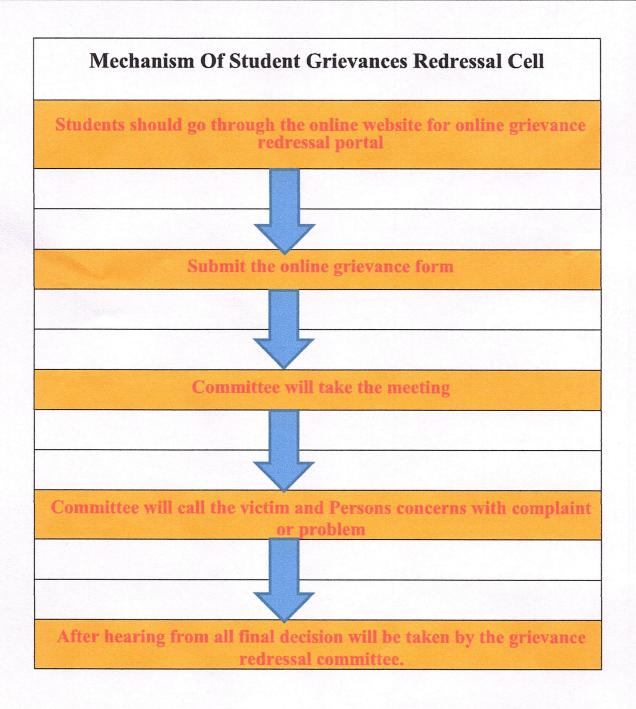

#### Mechanism for online Grievances

 Student should go through college website www.scoca.org for online grievances redressal portal

2. Submit the online grievance form by filling all the information mentioned in it.